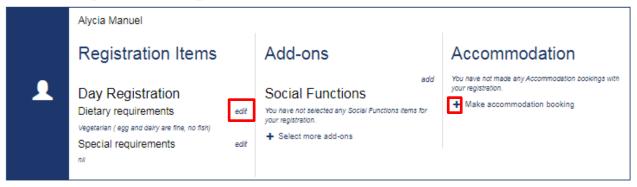

8. A list of the users you've registered will appear – double check all the details are correct and make any changes as necessary. Please pay careful attention to dietary and/or special requirements.