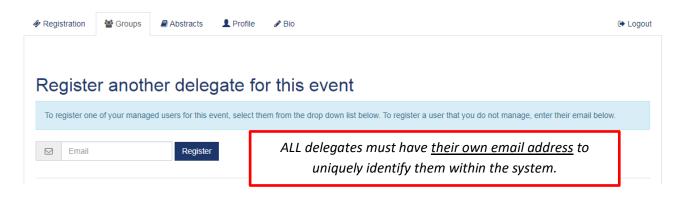

4. You will be presented with a screen similar to the following:

| <ul> <li>Registration</li> <li>Groups</li> <li>Abstracts</li> <li>Profile</li> <li>Bio</li> </ul>                                                                                   | 🕒 Logout |  |
|-------------------------------------------------------------------------------------------------------------------------------------------------------------------------------------|----------|--|
|                                                                                                                                                                                     |          |  |
| Register another delegate for this event                                                                                                                                            |          |  |
| To register one of your managed users for this event, select them from the drop down list below. To register a user that you do not manage, enter their email belo                  | W.       |  |
| Email Register                                                                                                                                                                      |          |  |
| Current registered delegates<br>You have not registered any delegates for this event.                                                                                               |          |  |
| Finalise your group                                                                                                                                                                 |          |  |
| After finalising you will be able to add more delegates if you wish however you will not be able to edit your own registration.                                                     |          |  |
| If you have registered all the delegates you are wanting to manager and added the registration items (if any) you desire for yourself, please finalise your group to allow payment. |          |  |

5. To register a user you've not previously managed, enter **their** email address and click "**Register**".

If the user email has not previously been used in the system, you will need to create a profile by completing the fields in red. Please check that the user doesn't have any other emails that may have been previously used.

**Note:** If you have previously managed users in the past, there will be another option available allowing you to select names from a drop-down list.

6. Follow the registration prompts to register the delegate for the conference.