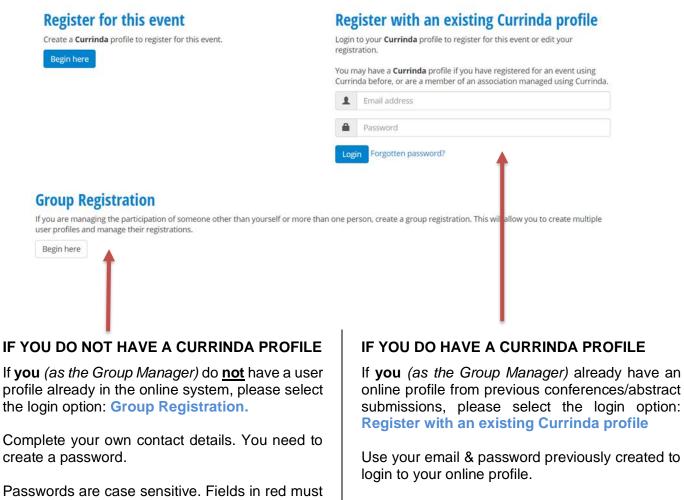

- 1. Follow the "register now" links on the conference website.
- 2. You will be presented with the following screen:

Contact ASN Events if you have trouble logging in.

3. Once logged in, navigate to the GROUPS tab