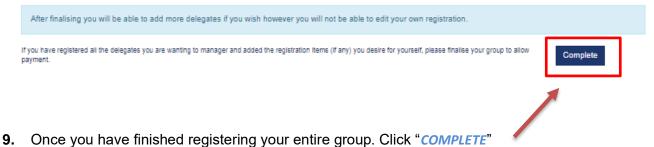

## Finalise your group

**10.** Payment for your entire group can be made via credit/debit card, cheque or by invoice. Scroll to the bottom of your profile to the payment section.

| Your group registration has been marked as complete. You will receive a confirmation email. |                                                                                    |           |                                                                                                                                                                                                                    |                                            |
|---------------------------------------------------------------------------------------------|------------------------------------------------------------------------------------|-----------|--------------------------------------------------------------------------------------------------------------------------------------------------------------------------------------------------------------------|--------------------------------------------|
| & Registration                                                                              | 營 Groups                                                                           | ile 🤞     | ₱ Bio                                                                                                                                                                                                              | 🗘 Logout                                   |
| To register one                                                                             | r another delegate                                                                 | ct them f | this event<br>rom the drop down list below. To register a user that y<br>Add-ons<br>add<br>Social Functions<br>You have not selected any Social Functions items for<br>your registration.<br>• Select more add-ons | ou do not manage, enter their email below. |
| Outstan                                                                                     | ding — \$400.00                                                                    |           |                                                                                                                                                                                                                    |                                            |
|                                                                                             | You have 0 payments pending   Make Payment  Make Payment  Alycia Manuel — \$400.00 |           |                                                                                                                                                                                                                    |                                            |
|                                                                                             |                                                                                    |           |                                                                                                                                                                                                                    |                                            |